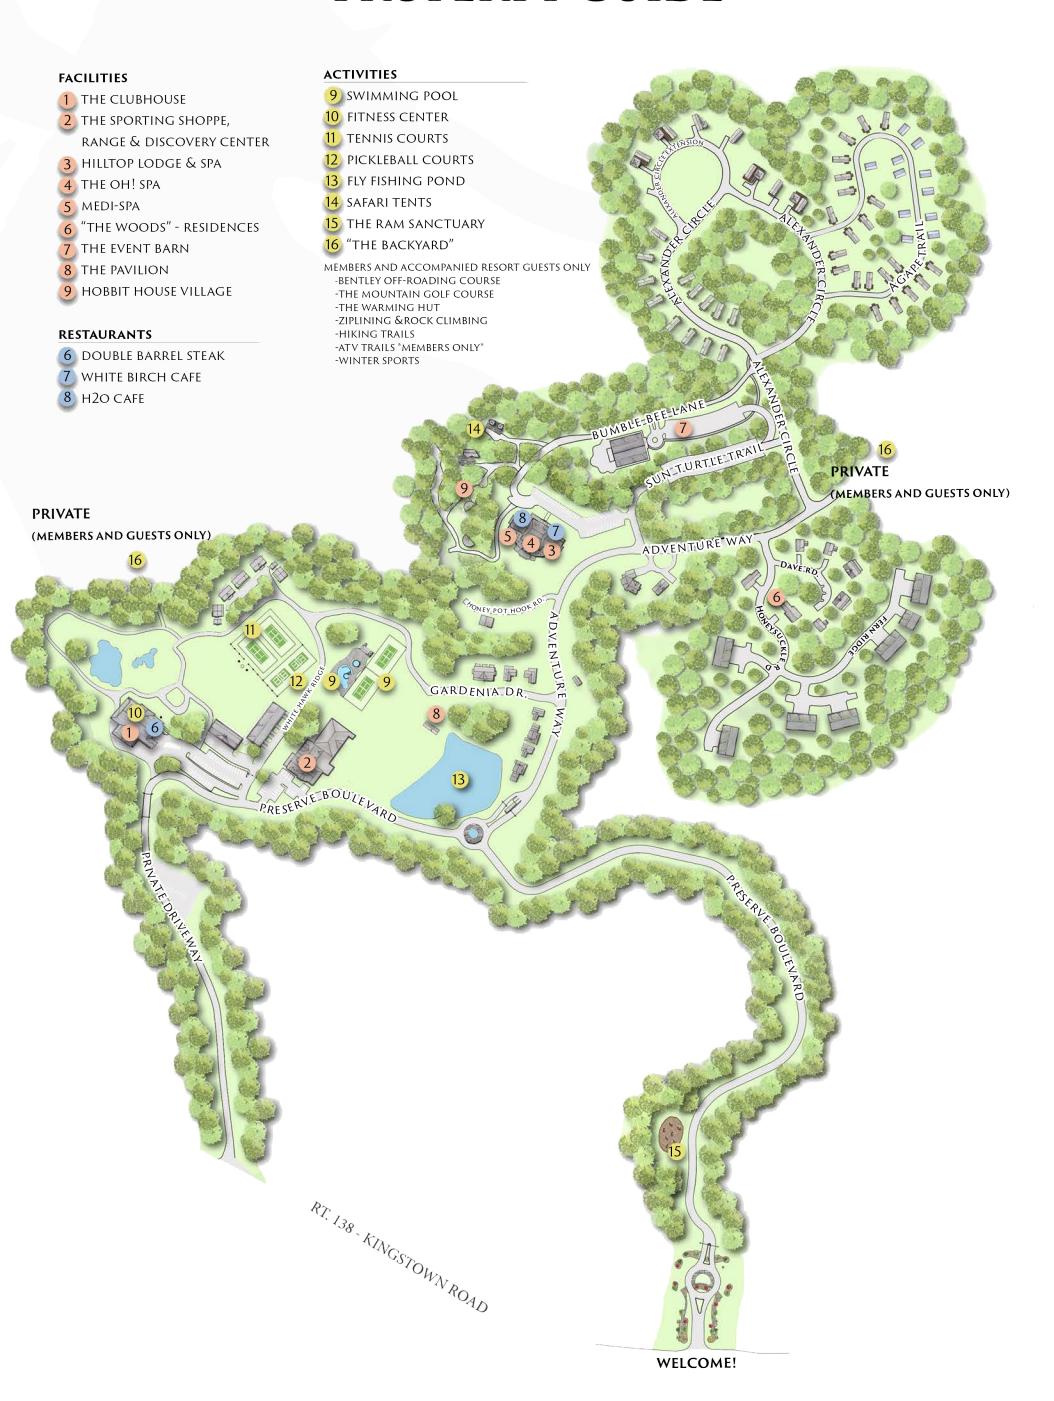

|                                              |                                              | 5:00PM TO 6:00PM                                |
| Community<br>Fire Pit & S'mores              |                                    |                                              | Community<br>Fire Pit & S'mores    | A.V                                          |                                              | Preserve Hike                                   |
|                                              |                                    |                                              |                                    |                                              |                                              | 7:00PM TO 9:00PM  Community  Fire Pit & S'mores |



## PROPERTY GUIDE